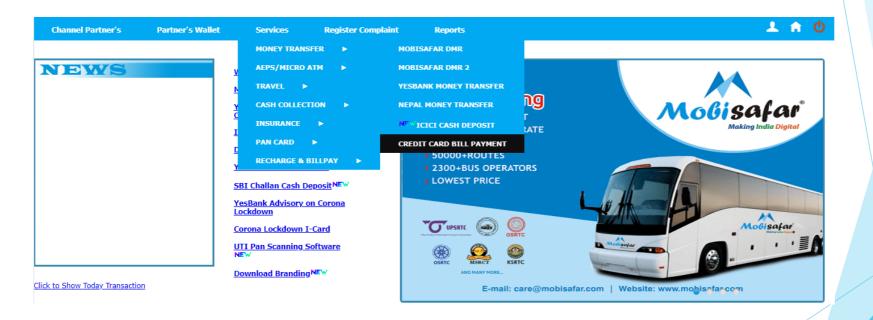

### **Step 1: Select Services from Menu**

| Channel Partner's Partner's | Wallet Services | Register Comple | oint Reports |  |
|-----------------------------|-----------------|-----------------|--------------|--|
| Jser LoggedIn Details       | MONEY TR        | ANSFER >        |              |  |
| UserCode*                   | AEPS/MIC        | RO ATM ►        |              |  |
| Date*                       | TRAVEL          | •               | To Date*     |  |
|                             | CASH COLI       | LECTION >       |              |  |
| /iew                        | INSURANC        | CE ▶            |              |  |
|                             | PAN CARD        | •               |              |  |
|                             | RECHARGE        | & BILLPAY ►     |              |  |

#### **Step 2:Select Credit Card payment under Money Transfer**