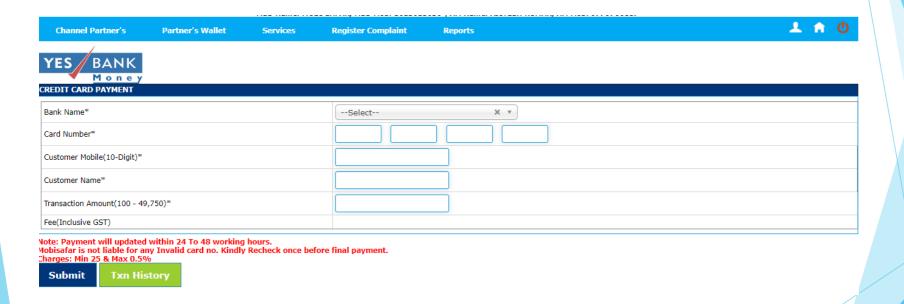

#### Step 3: Card payment page will be appeared

### Step 4: Enter Bank Name, Card number, Mobile number, amount and press Submit

| Channel Partner's Partner's                                                                                                                | s Wallet Services                                       | Register Complaint I | Reports   | L 1 | ψ |
|--------------------------------------------------------------------------------------------------------------------------------------------|---------------------------------------------------------|----------------------|-----------|-----|---|
| YES BANK<br>Money                                                                                                                          |                                                         |                      |           |     |   |
| CREDIT CARD PAYMENT                                                                                                                        |                                                         |                      |           |     |   |
| Bank Name*                                                                                                                                 |                                                         | ICICI BANK LTD       | X v       |     |   |
| Card Number*                                                                                                                               |                                                         | 4375 5140            | 6230 6005 |     |   |
| Customer Mobile(10-Digit)*                                                                                                                 |                                                         | 9958539270           |           |     |   |
| Customer Name*                                                                                                                             |                                                         | Karan Tandon         |           |     |   |
| Transaction Amount(100 - 49,750)*                                                                                                          |                                                         | 100                  |           |     |   |
| Fee(Inclusive GST)                                                                                                                         |                                                         | 25                   |           |     |   |
| Note: Payment will updated within 24 To<br>Mobisafar is not liable for any Invalid car<br>Charges: Min 25 & Max 0.5%<br>Submit Txn History | ) 48 working hours.<br>rd no. Kindly Recheck once befor | re final payment.    |           |     |   |